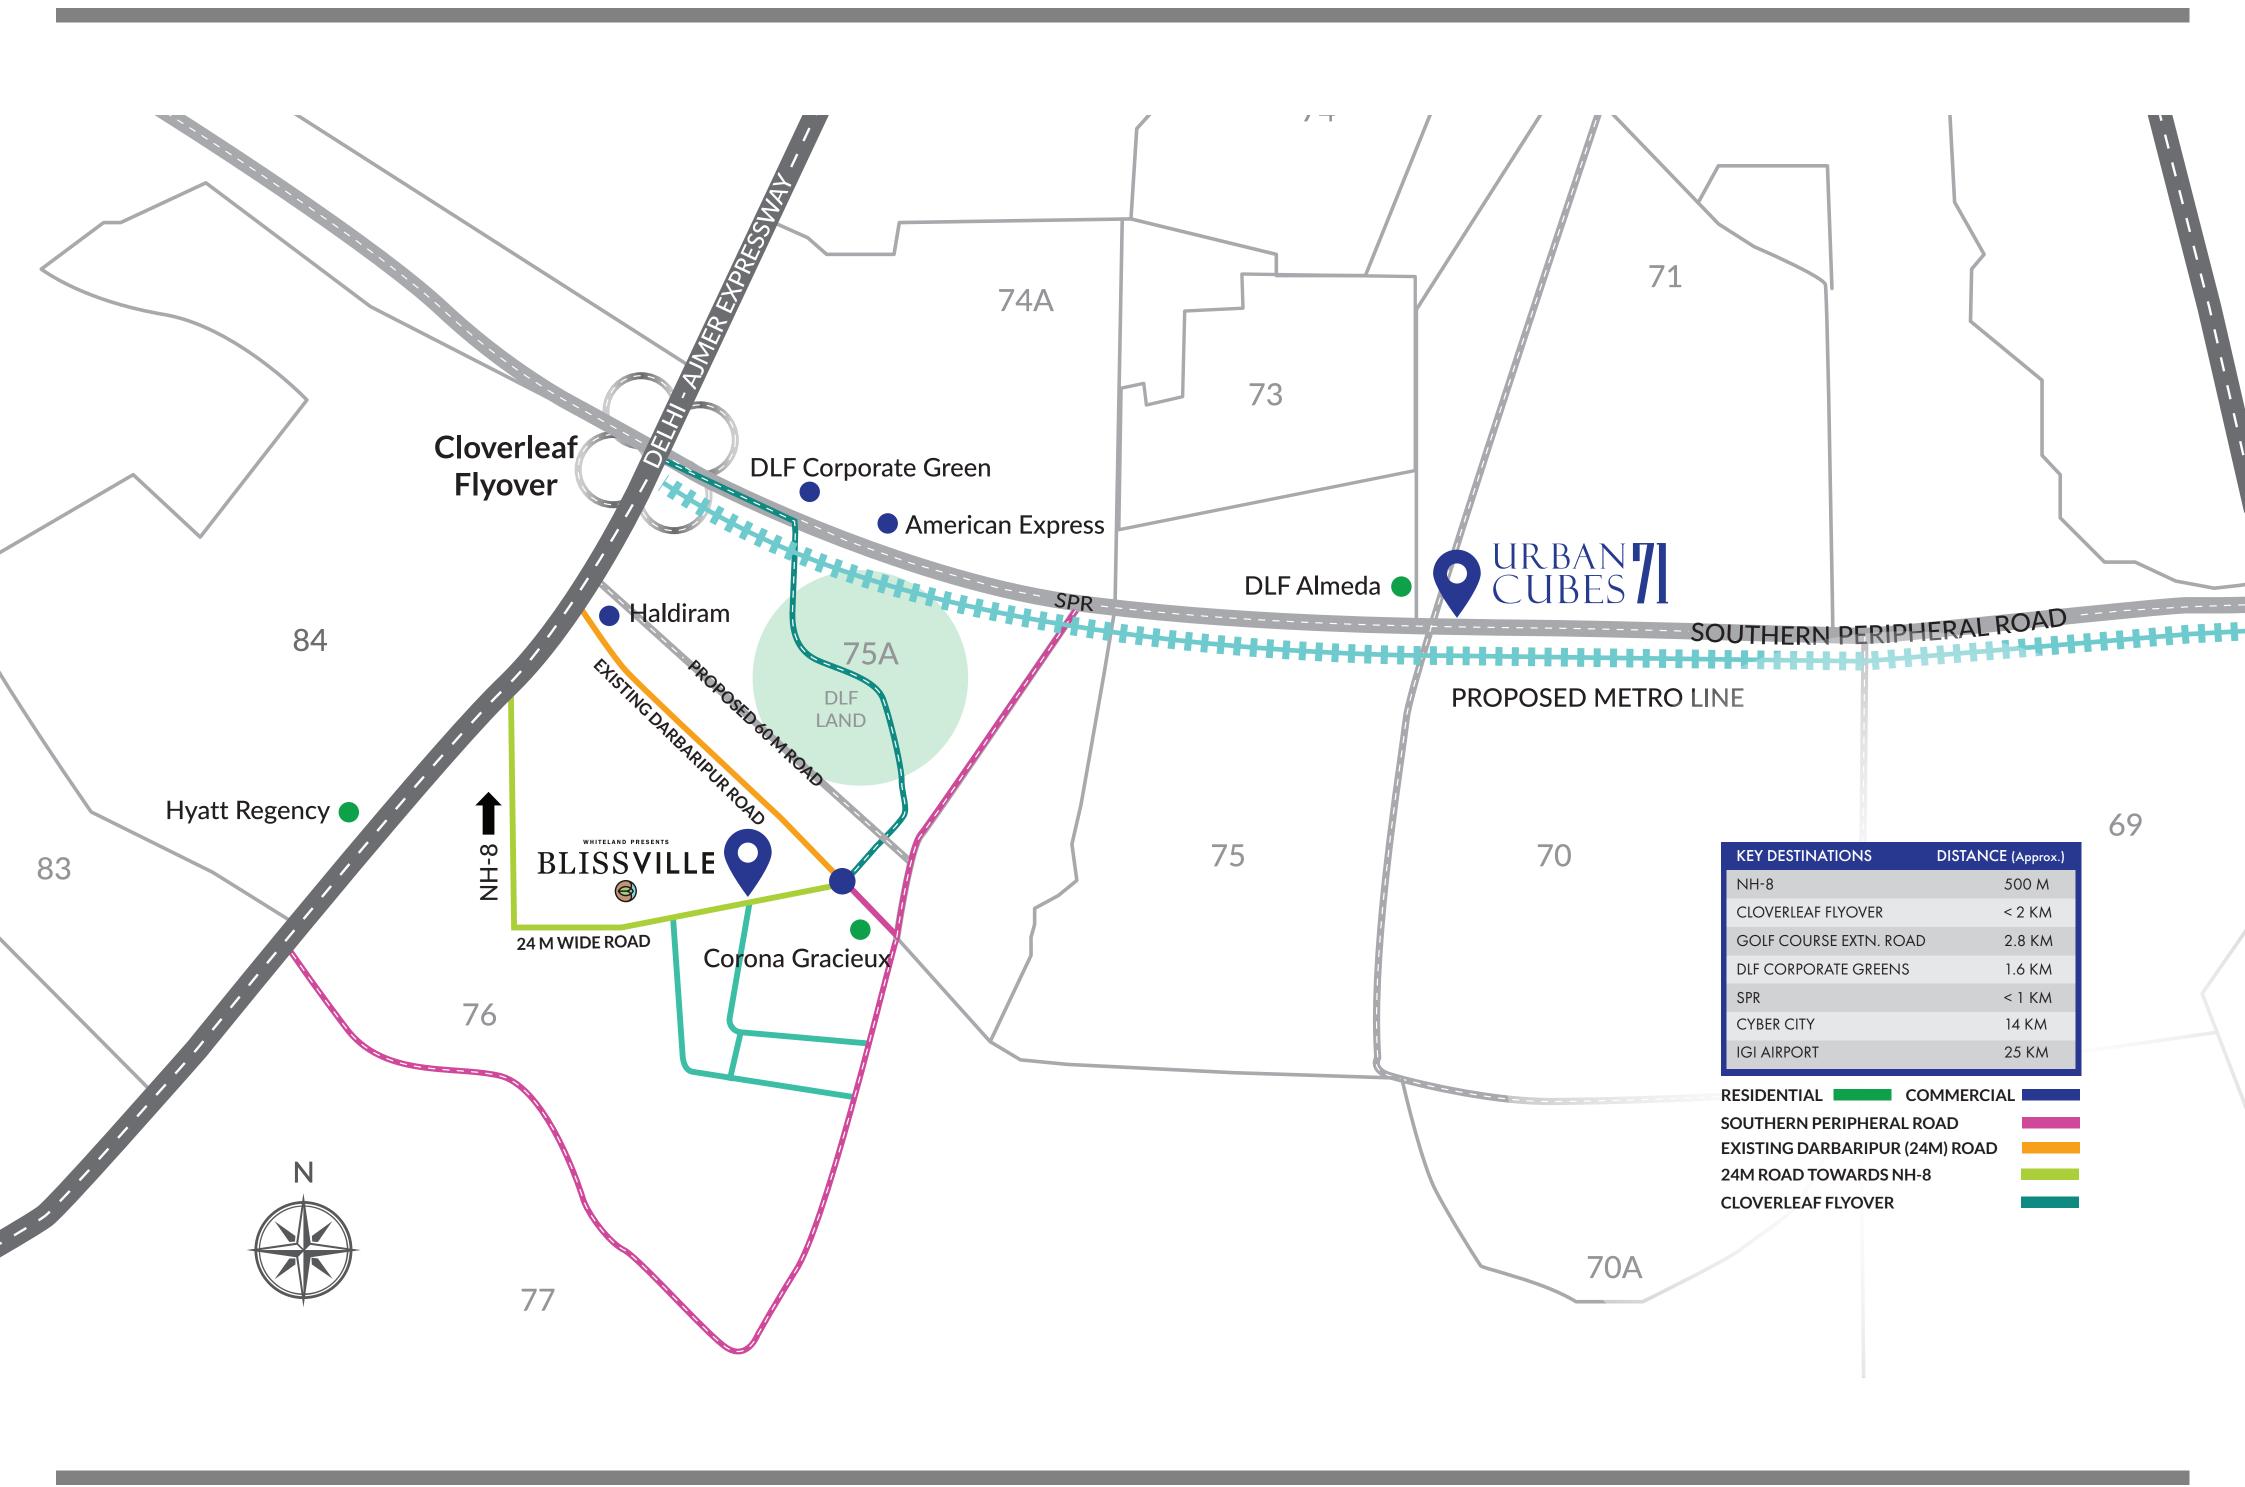

# WHITELÅND Blissville



Sector 76, Gurugram, Haryana

August 17, 2022
HARERA No. 79 of 2022 Dated 17.08.2022
License No. 93 of 2022 Dated 12.07.2022



## Site Plan



## Low Rise Master Plan



## Low Rise Master Plan























#### 1st - 4th Floor Plan | Type C





### 1st - 4th Floor Plan | Type D





#### 1st - 4th Floor Plan | Type E





## Ground Floor Plan | Type C



#### Basement Floor Plan | Type D





#### Terrace Floor Plan | Type D





#### PAYMENT PLAN

| Possession Linked Payment Plan                |                                                                 |  |  |  |
|-----------------------------------------------|-----------------------------------------------------------------|--|--|--|
| On Booking                                    | 7 Lacs for small unit / 10 Lacs for large unit                  |  |  |  |
| Within 15 Working Days                        | 9% of Total Sale Value (Less Booking Amount)                    |  |  |  |
| Within 60 Days of Booking