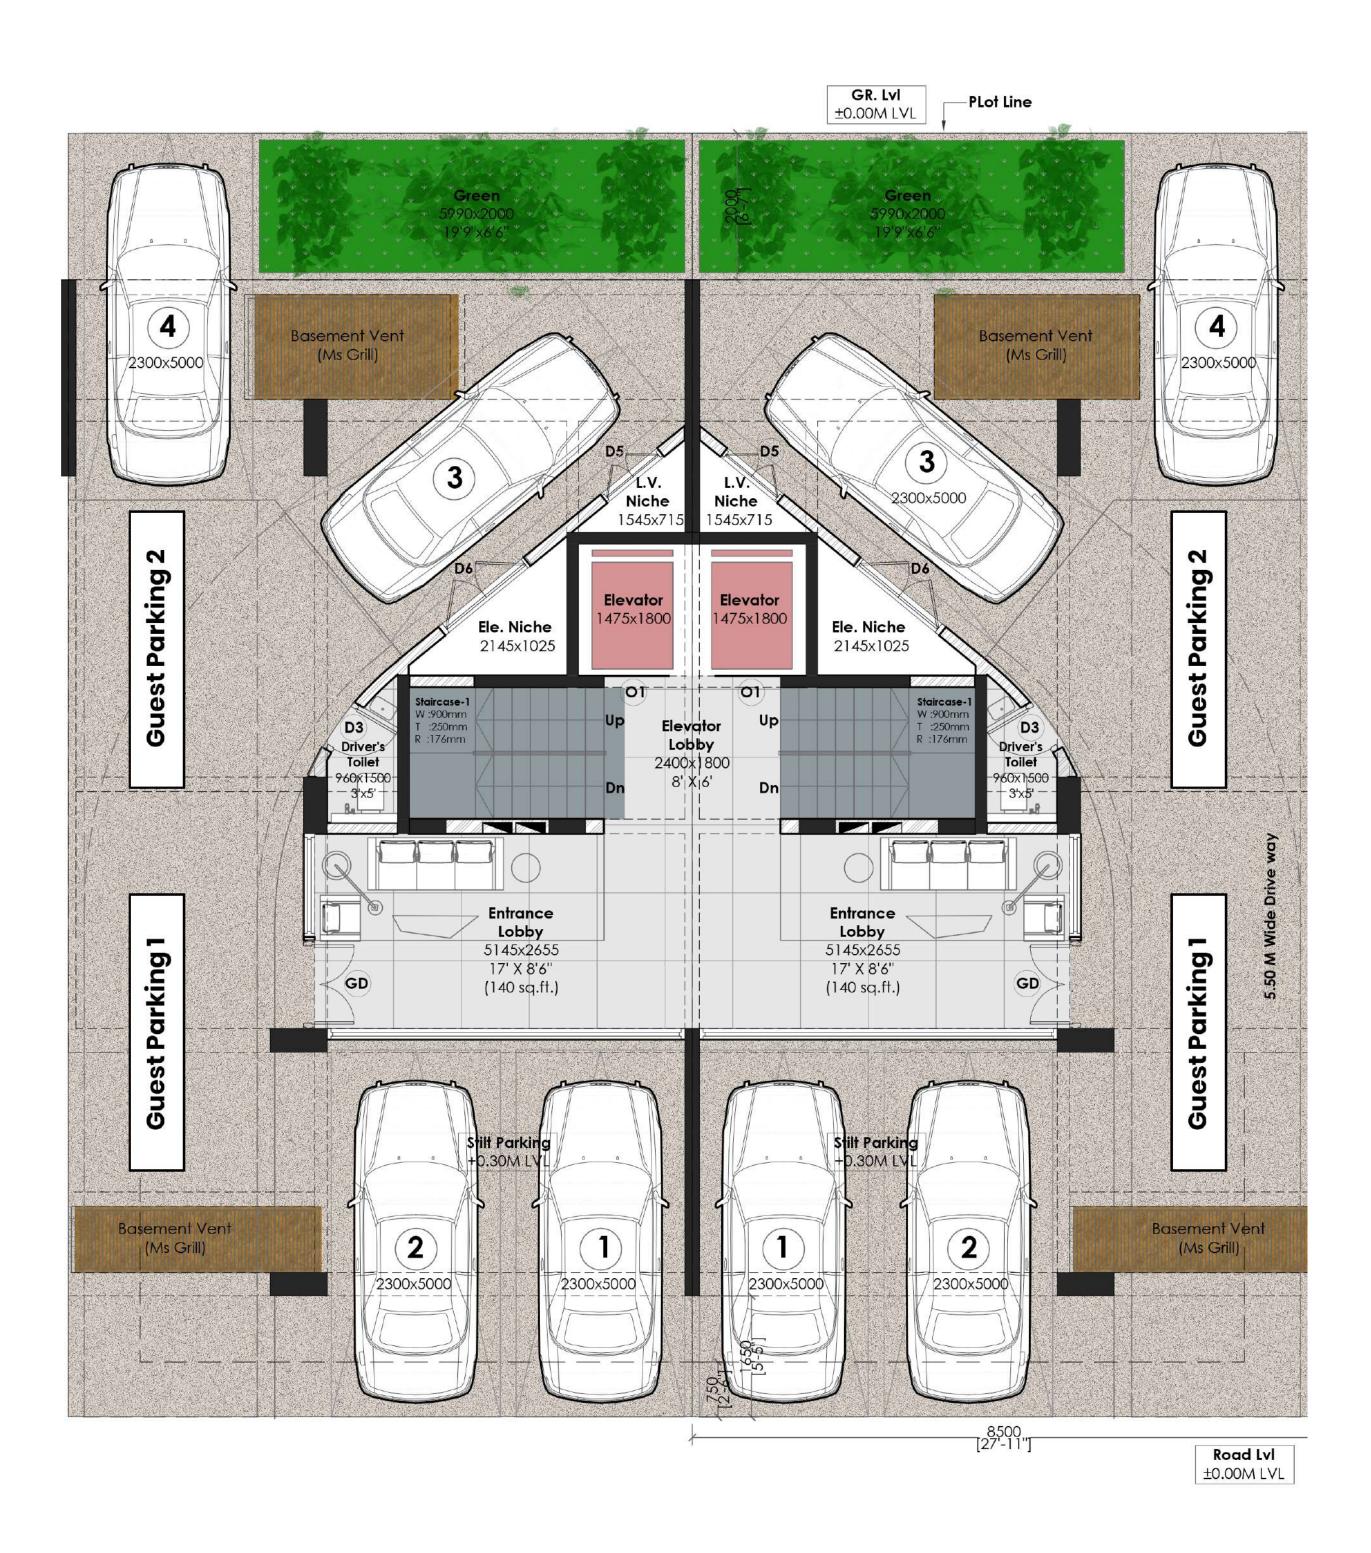

# WHITELÅND Blissville



Sector 76, Gurugram, Haryana

August 17, 2022
HARERA No. 79 of 2022 Dated 17.08.2022
License No. 93 of 2022 Dated 12.07.2022



## Site Plan



## Low Rise Master Plan



## Low Rise Master Plan























#### 1st - 4th Floor Plan | Type C





### 1st - 4th Floor Plan | Type D





#### 1st - 4th Floor Plan | Type E





## Ground Floor Plan | Type C



#### Basement Floor Plan | Type D





#### Terrace Floor Plan | Type D





#### PAYMENT PLAN

| Possession Linked Payment Plan                |                                                                 |  |  |  |
|-----------------------------------------------|-----------------------------------------------------------------|--|--|--|
| On Booking                                    | 7 Lacs for small unit / 10 Lacs for large unit                  |  |  |  |
| Within 15 Working Days                        | 9% of Total Sale Value (Less Booking Amount)                    |  |  |  |
| Within 60 Days of Booking                     | 11% of Total Sale Value                                         |  |  |  |
| Within 90 Days of Booking                     | 10% of Total Sale Value