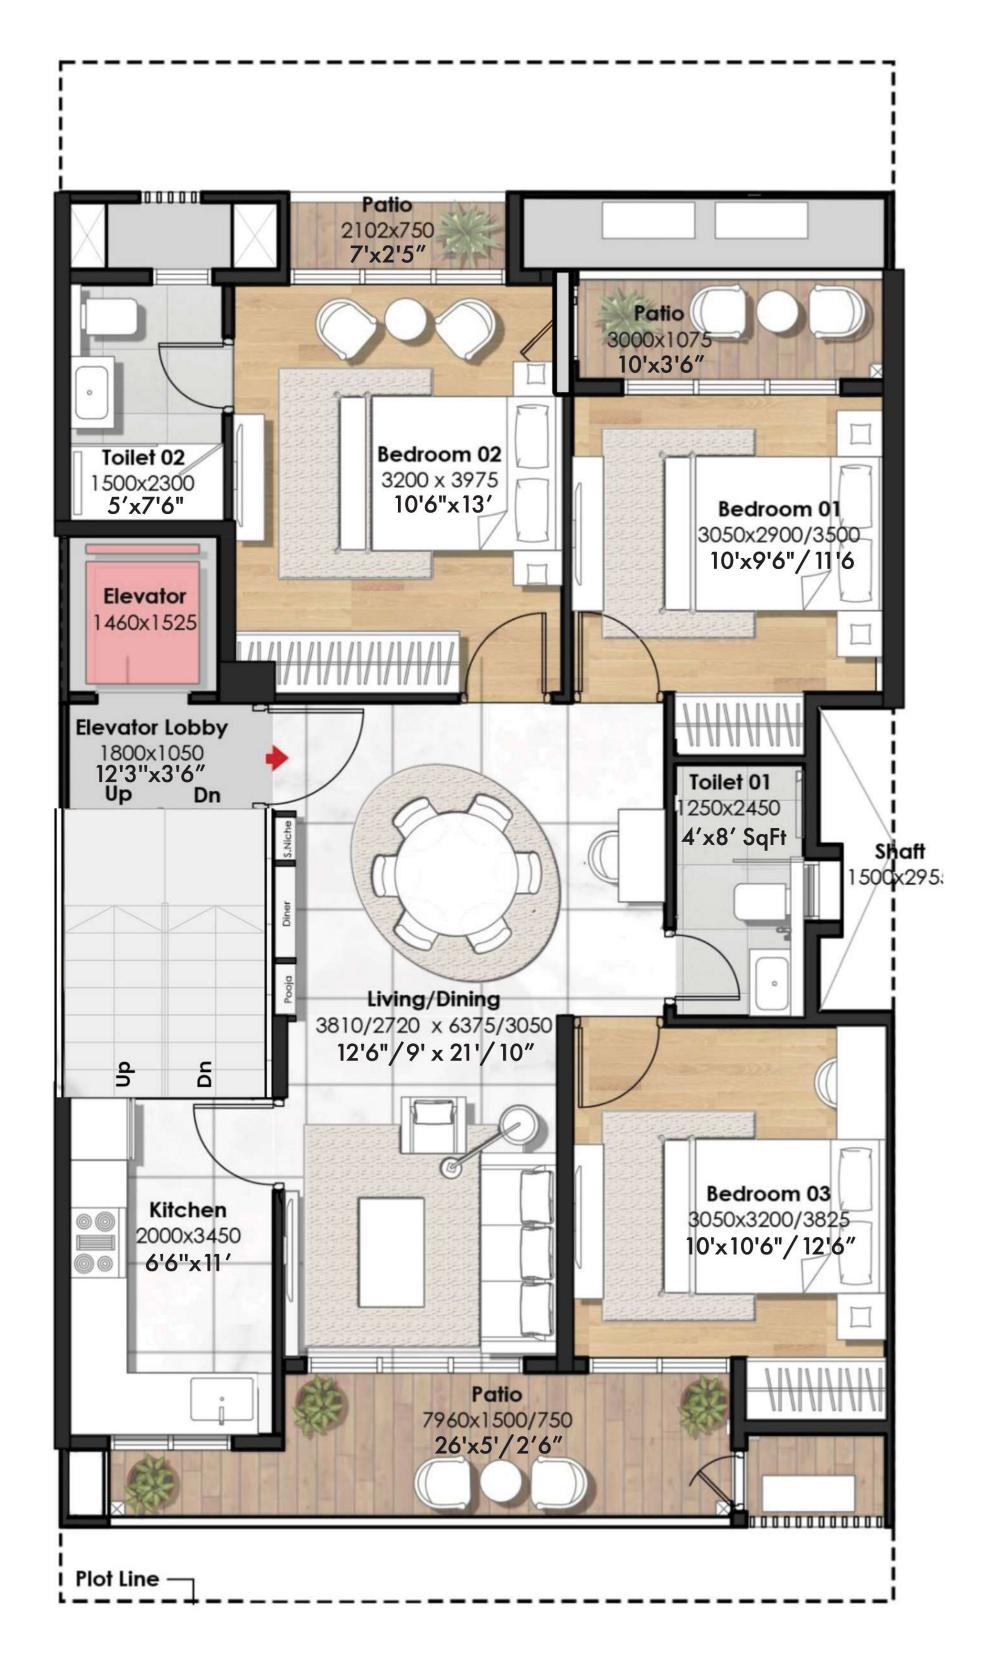

#### 1st - 4th Floor Plan | Type C

### 1st - 4th Floor Plan | Type D

#### 1st - 4th Floor Plan | Type E