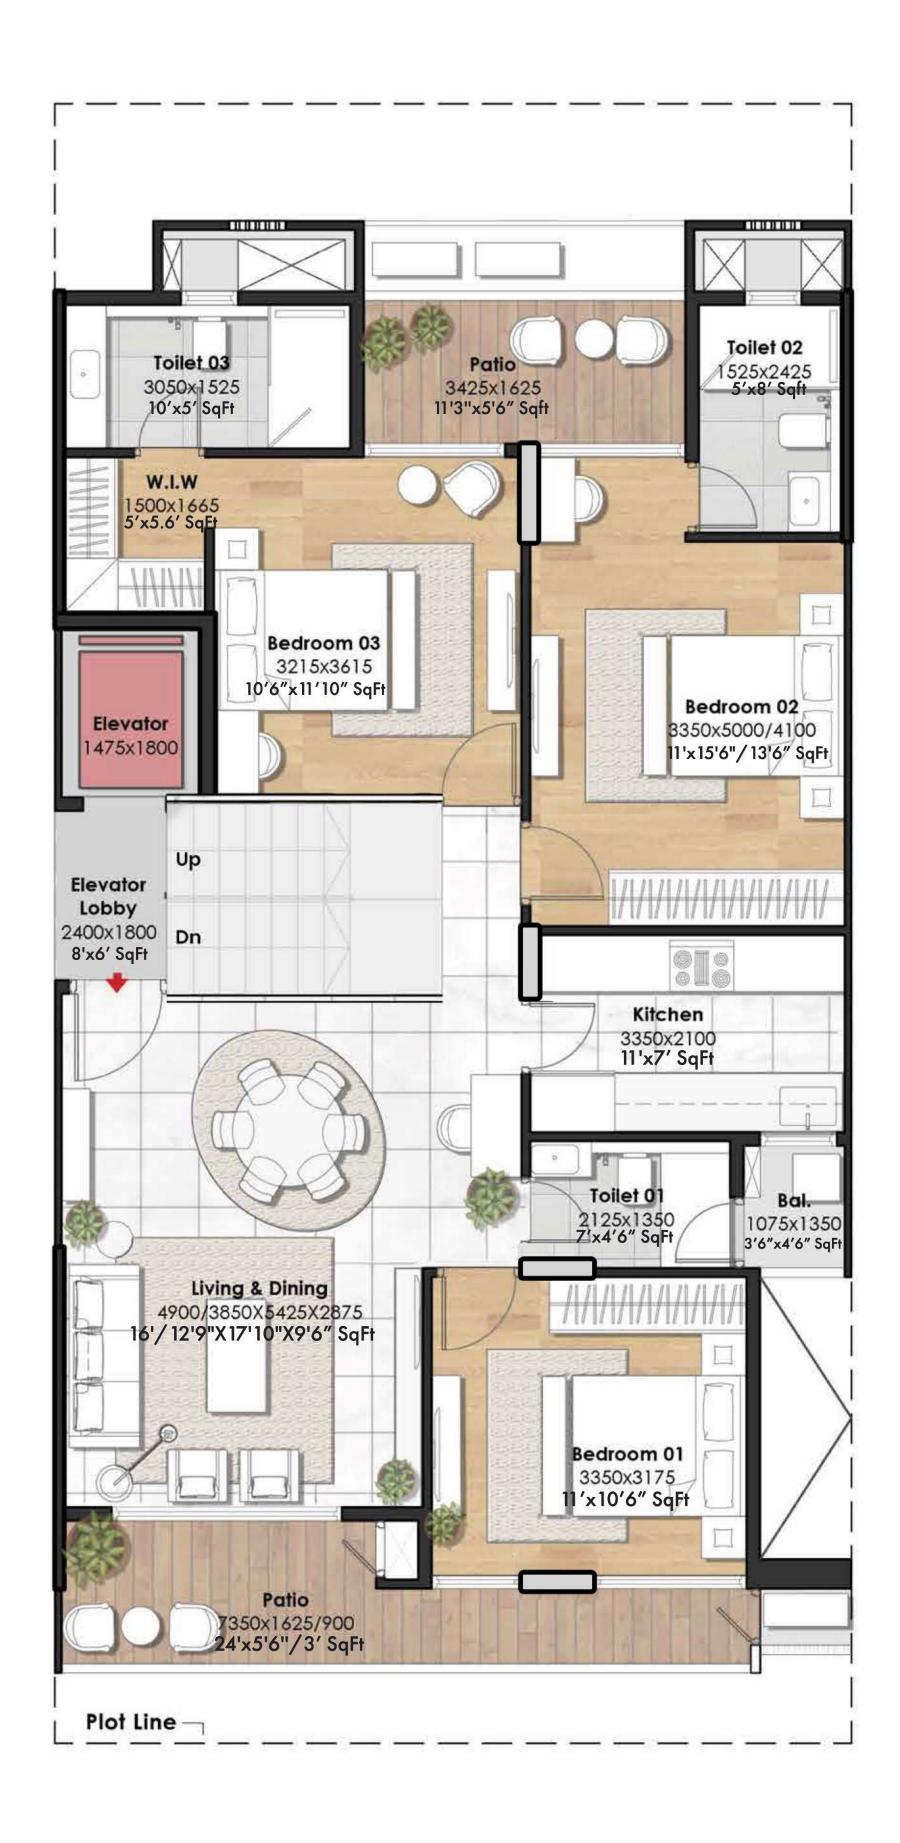

# WHITELÅND Blissville



Sector 76, Gurugram, Haryana

August 17, 2022
HARERA No. 79 of 2022 Dated 17.08.2022
License No. 93 of 2022 Dated 12.07.2022



## Site Plan



## Low Rise Master Plan



## Low Rise Master Plan























#### 1st - 4th Floor Plan | Type C





### 1st - 4th Floor Plan | Type D





#### 1st - 4th Floor Plan | Type E





## Ground Floor Plan | Type C



#### Basement Floor Plan | Type D





#### Terrace Floor Plan | Type D





#### PAYMENT PLAN

| Possession Linked Payment Plan                |                                                                 |  |  |  |
|-----------------------------------------------|-----------------------------------------------------------------|--|--|--|
| On Booking                                    | 7 Lacs for small unit / 10 Lacs for large unit                  |  |  |  |
| Within 15 Working Days                        | 9% of Total Sale Value (Less Booking Amount)                    |  |  |  |
| Within 60 Days of Booking                     | 11% of Total Sale Value                                         |  |  |  |
|