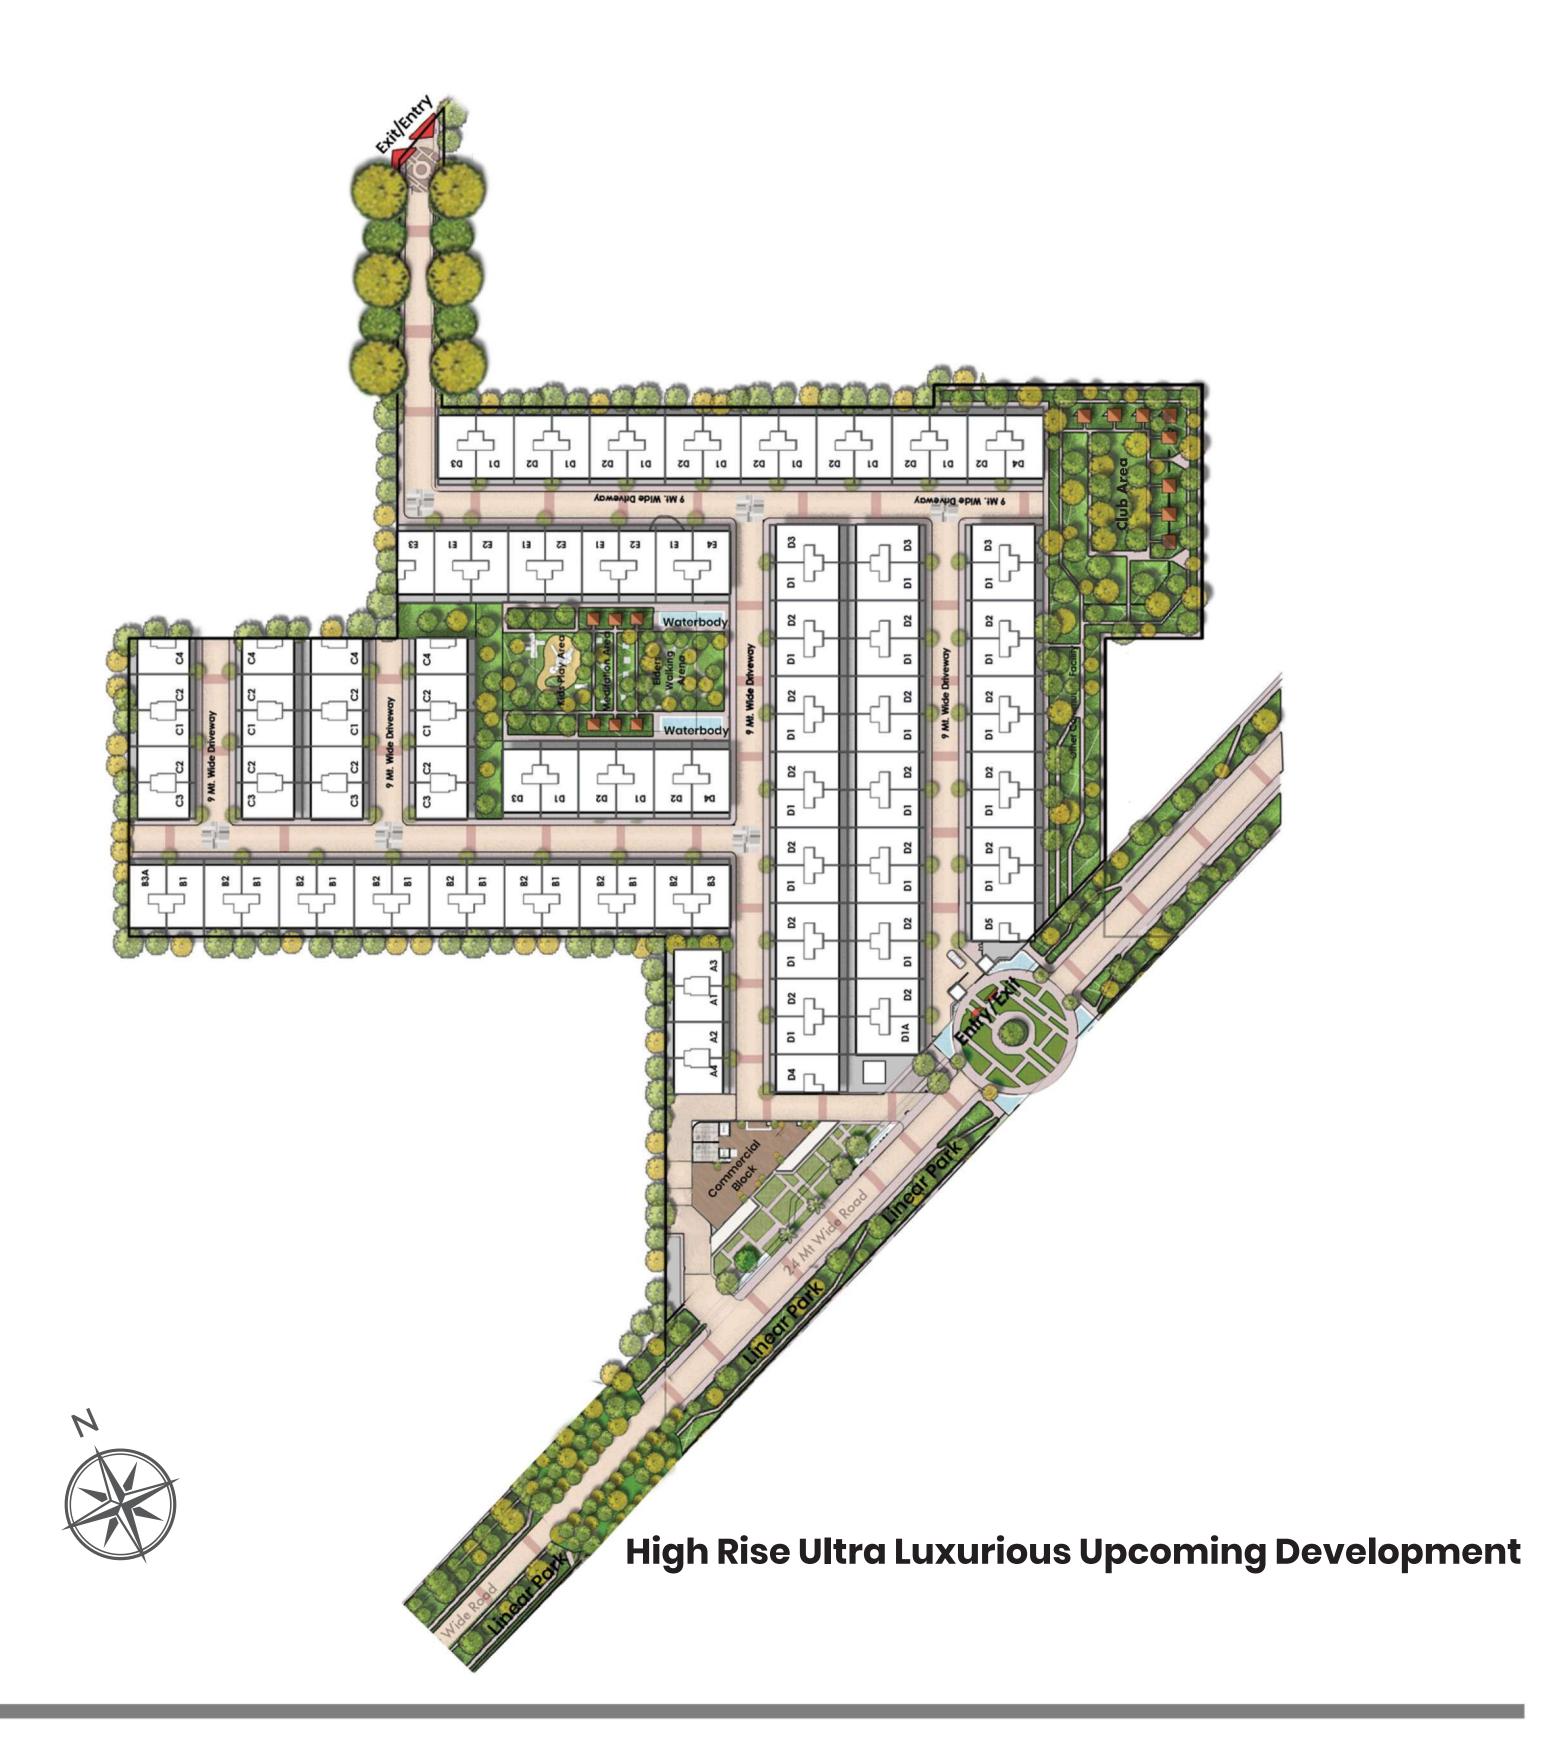

# WHITELÅND Blissville



Sector 76, Gurugram, Haryana

August 17, 2022
HARERA No. 79 of 2022 Dated 17.08.2022
License No. 93 of 2022 Dated 12.07.2022



## Site Plan



## Low Rise Master Plan



## Low Rise Master Plan























#### 1st - 4th Floor Plan | Type C





### 1st - 4th Floor Plan | Type D





#### 1st - 4th Floor Plan | Type E





## Ground Floor Plan | Type C



#### Basement Floor Plan | Type D





#### Terrace Floor Plan | Type D





#### PAYMENT PLAN

| Possession Linked Payment Plan                |                                                                 |  |  |  |
|-----------------------------------------------|-----------------------------------------------------------------|--|--|--|
| On Booking                                    | 7 Lacs for small unit / 10 Lacs for large unit                  |  |  |  |
| Within 15 Working Days                        | 9% of Total Sale Value (Less Booking Amount)                    |  |  |  |
| W