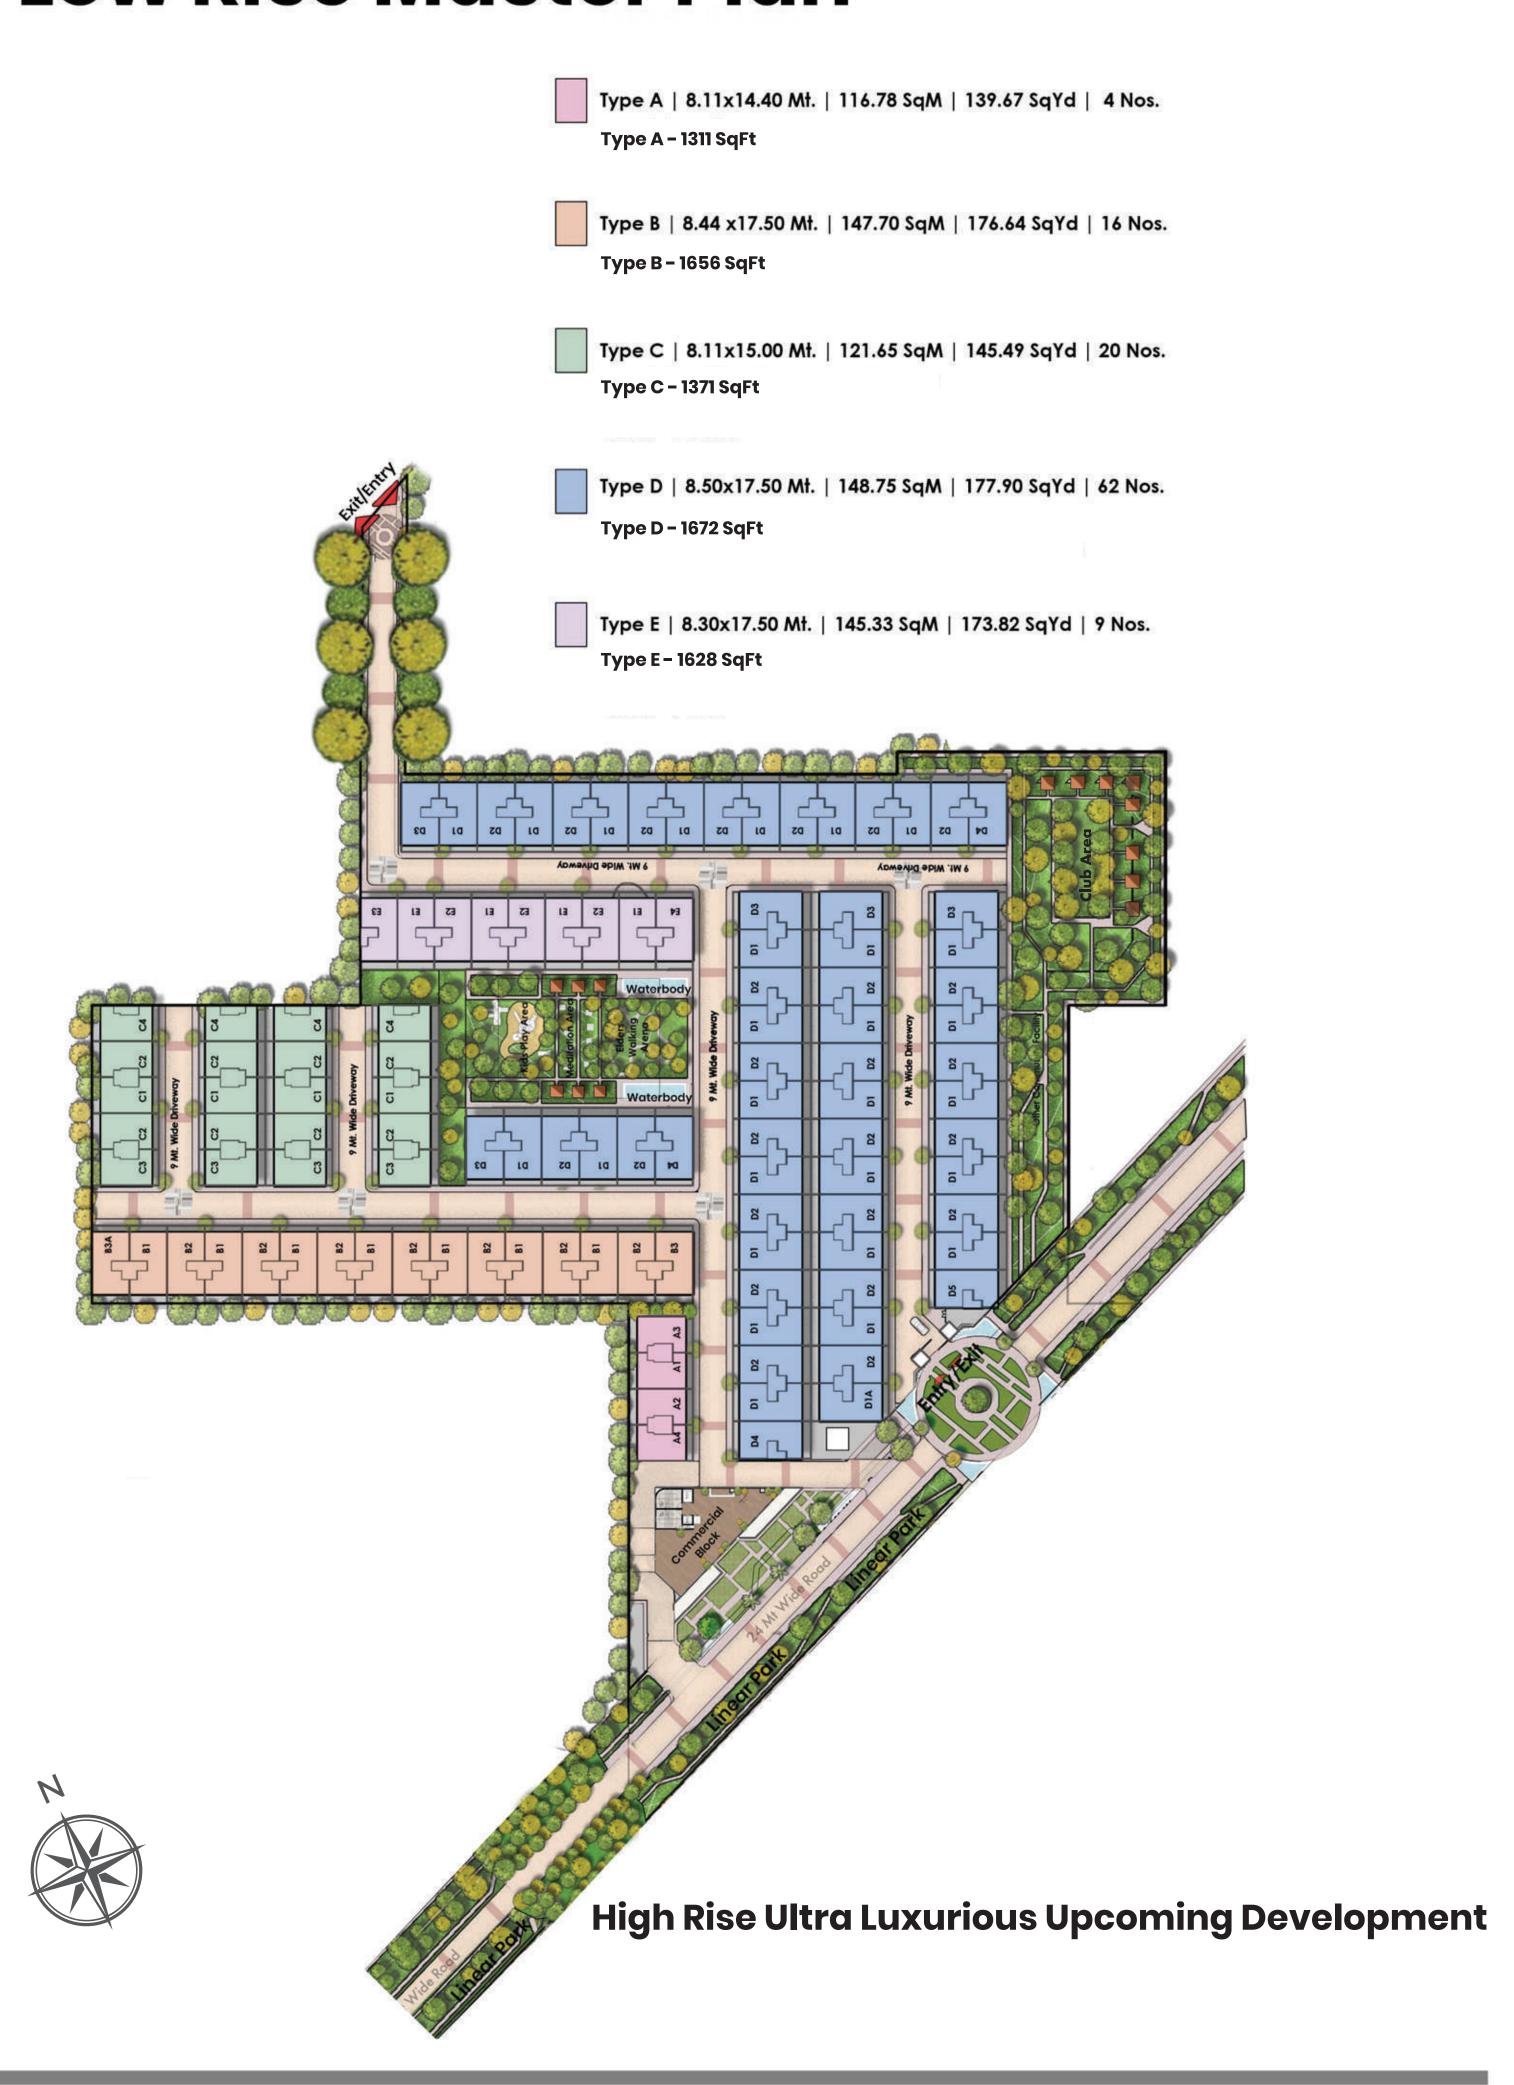

# WHITELÅND Blissville



Sector 76, Gurugram, Haryana

August 17, 2022
HARERA No. 79 of 2022 Dated 17.08.2022
License No. 93 of 2022 Dated 12.07.2022



## Site Plan



## Low Rise Master Plan



## Low Rise Master Plan























#### 1st - 4th Floor Plan | Type C





### 1st - 4th Floor Plan | Type D





#### 1st - 4th Floor Plan | Type E





## Ground Floor Plan | Type C



#### Basement Floor Plan | Type D





#### Terrace Floor Plan | Type D





#### PAYMENT PLAN

| Possession Linked Payment Plan                |                                                                 |  |  |  |
|-----------------------------------------------|-----------------------------------------------------------------|--|--|--|
| On Booking                                    | 7 Lacs for small unit / 10 Lacs for large unit                  |  |  |  |
| Within 15 Working Days                        | 9% of Total Sale Value (Less Booking Amount)                    |  |  |  |
| Within 60 Days of Booking