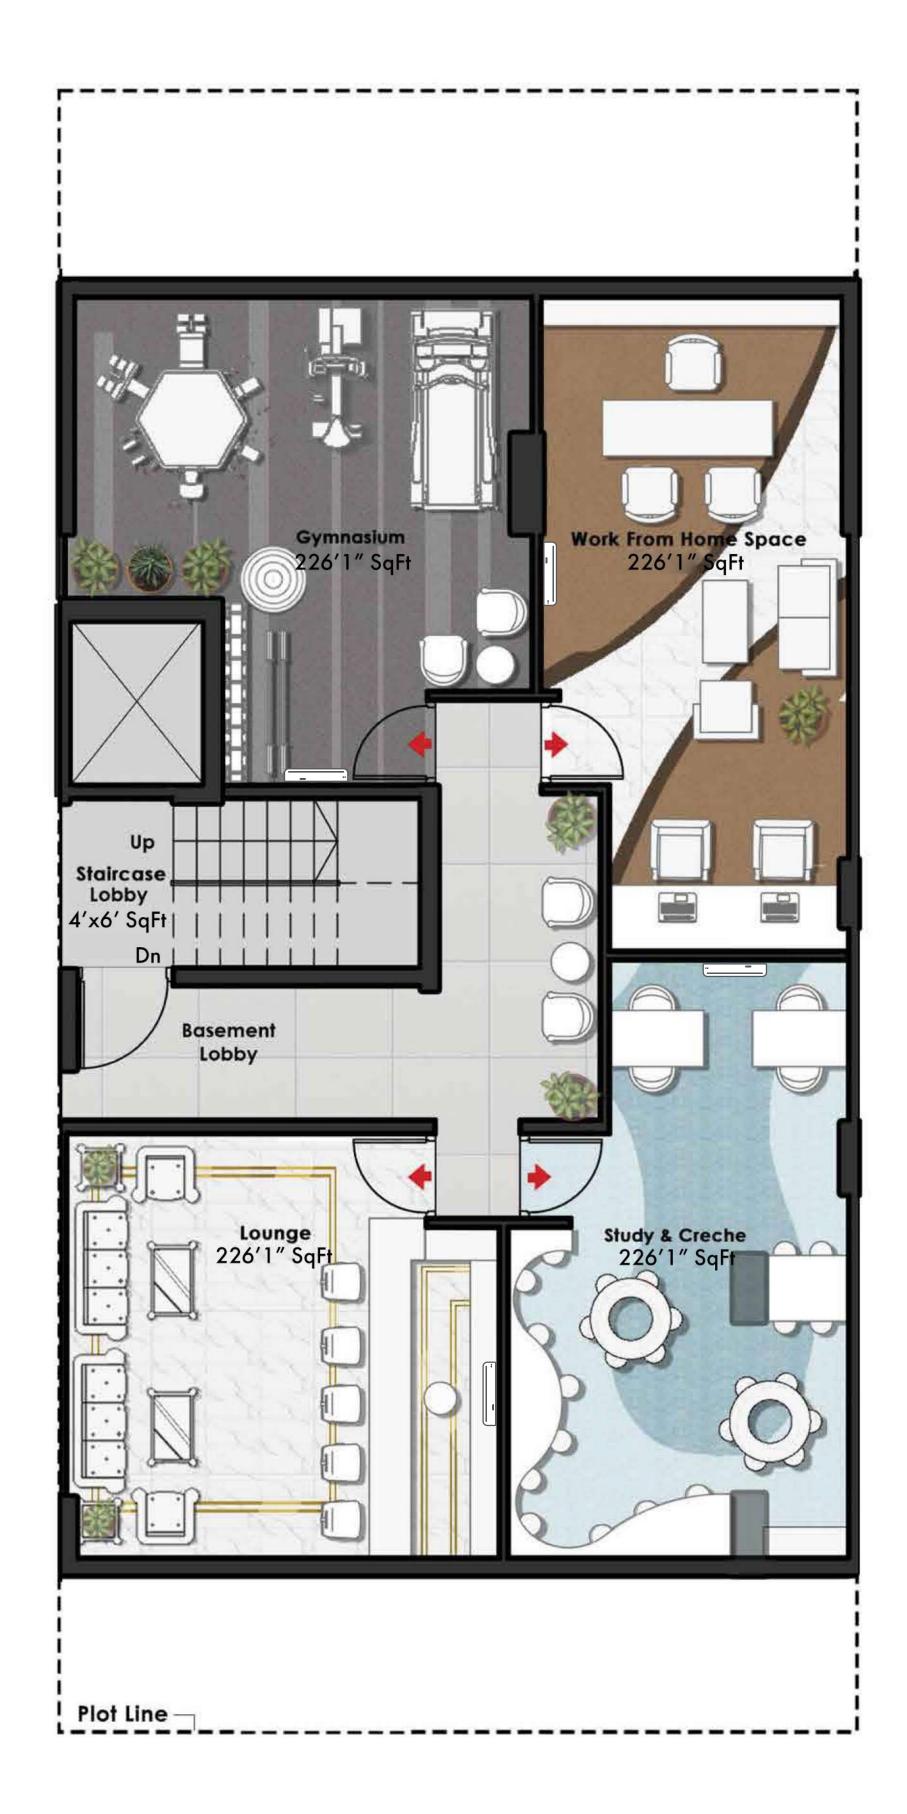

# WHITELÅND Blissville



Sector 76, Gurugram, Haryana

August 17, 2022
HARERA No. 79 of 2022 Dated 17.08.2022
License No. 93 of 2022 Dated 12.07.2022



## Site Plan



## Low Rise Master Plan



## Low Rise Master Plan























#### 1st - 4th Floor Plan | Type C





### 1st - 4th Floor Plan | Type D





#### 1st - 4th Floor Plan | Type E





## Ground Floor Plan | Type C



#### Basement Floor Plan | Type D





#### Terrace Floor Plan | Type D





#### PAYMENT PLAN

| Possession Linked Payment Plan                |                                                                 |  |  |  |
|-----------------------------------------------|-----------------------------------------------------------------|--|--|--|
| On Booking                                    | 7 Lacs for small unit / 10 Lacs for large unit                  |  |  |  |
| Within 15 Working Days                        | 9% of Total Sale Value (Less Booking Amount)                    |  |  |  |
| Within 60 Days of Booking                     | 11% of Total Sale Value                                         |  |  |  |
| Within 90 Days of Booking                     | 10% of Total Sale Value