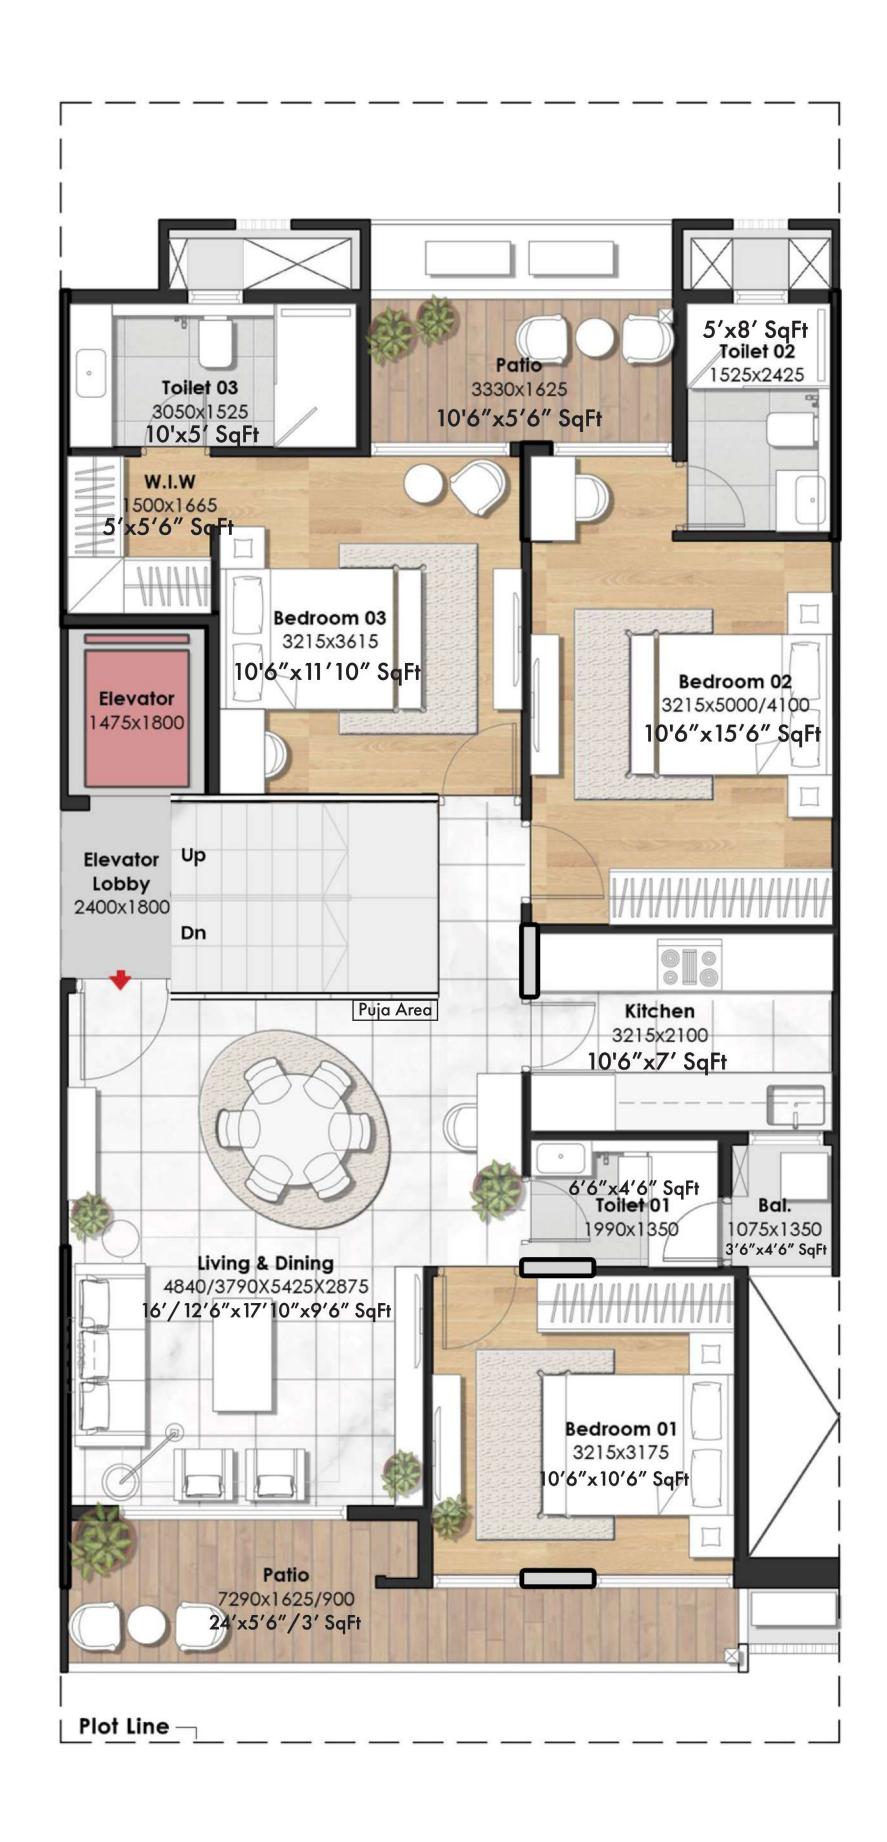

# WHITELÅND Blissville



Sector 76, Gurugram, Haryana

August 17, 2022
HARERA No. 79 of 2022 Dated 17.08.2022
License No. 93 of 2022 Dated 12.07.2022



## Site Plan



## Low Rise Master Plan



## Low Rise Master Plan























#### 1st - 4th Floor Plan | Type C





### 1st - 4th Floor Plan | Type D





#### 1st - 4th Floor Plan | Type E





## Ground Floor Plan | Type C



#### Basement Floor Plan | Type D





#### Terrace Floor Plan | Type D





#### PAYMENT PLAN

| Possession Linked Payment Plan                |                                                                 |  |  |  |
|-----------------------------------------------|-----------------------------------------------------------------|--|--|--|
| On Booking                                    | 7 Lacs for small unit / 10 Lacs for large unit                  |  |  |  |
| Within 15 Working Days                        | 9% of Total Sale Value (Less Booking Amount)                    |  |  |  |
| Within 60 Days of Booking                     | 11% of Total Sale Value                                         |  |  |  |
| Within 90 Days of Booking