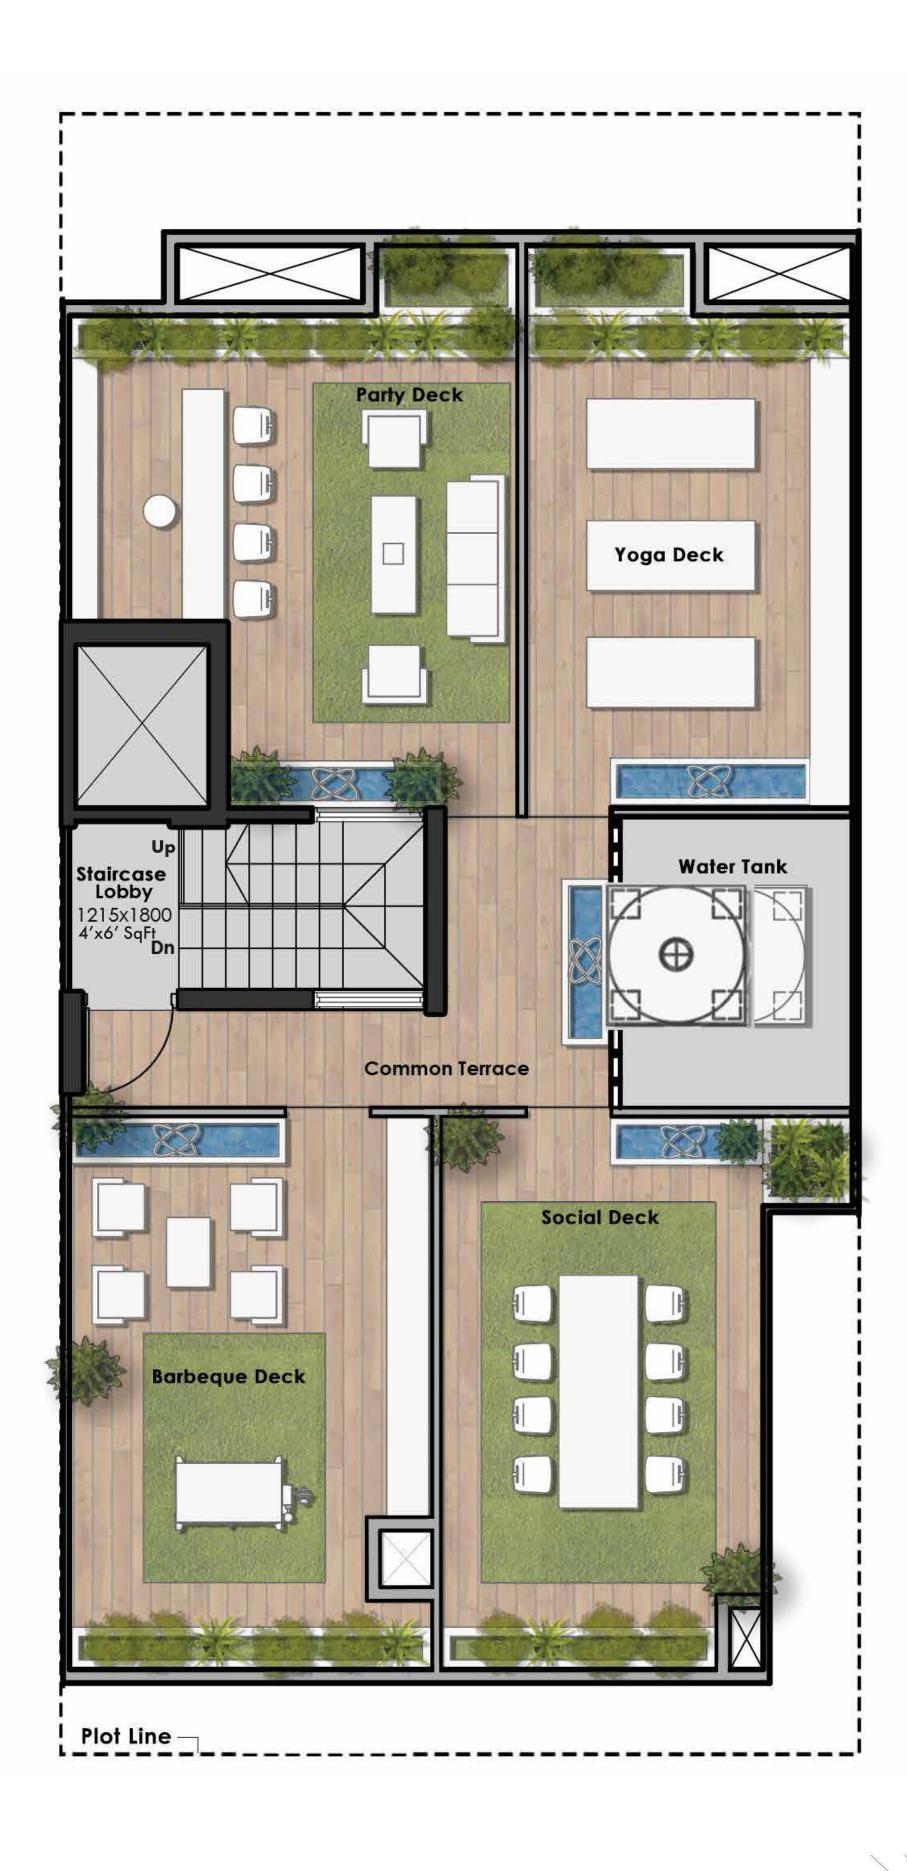

# WHITELÅND Blissville



Sector 76, Gurugram, Haryana

August 17, 2022
HARERA No. 79 of 2022 Dated 17.08.2022
License No. 93 of 2022 Dated 12.07.2022



## Site Plan



## Low Rise Master Plan



## Low Rise Master Plan























#### 1st - 4th Floor Plan | Type C





### 1st - 4th Floor Plan | Type D





#### 1st - 4th Floor Plan | Type E





## Ground Floor Plan | Type C



#### Basement Floor Plan | Type D





#### Terrace Floor Plan | Type D





#### PAYMENT PLAN

| Possession Linked Payment Plan                |                                                                 |  |  |  |
|-----------------------------------------------|-----------------------------------------------------------------|--|--|--|
| On Booking                                    | 7 Lacs for small unit / 10 Lacs for large unit                  |  |  |  |
| Within 15 Working Days                        | 9% of Total Sale Value (Less Booking Amount)                    |  |  |  |
| Within 60 Days of Booking                     | 11% of Total Sale Value                                         |  |  |  |
| Within 90 Days of Booking                     | 10% of Total Sale Value                                         |  |  |  |
| On Start of Construction